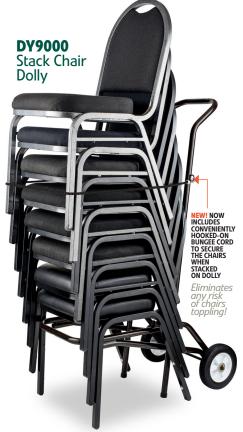

Standing Style
Folding Chair
Dollies
Now Easier to
Use Than Ever!

Strategically placed handle positions lock chairs in almost any spot on the dolly!

NEW! ADDITIONAL HANDLE BAR SOCKETS ALLOW SECURE PLACEMENT OF CHAIRS IN ALMOST ANY QUANTITY YOU CHOOSE