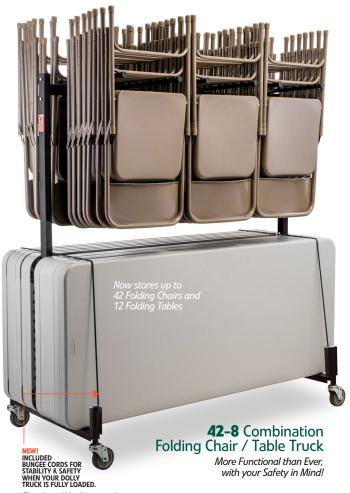

FRAME COLOR

National Public Seating

with the Upgrade

Simply pull locking cord around your tables and lock in place.

Roll easily & safely!

NEW! INCLUDED HANDLE MAKES IT A BREEZE TO PUSH EVEN WHEN FULLY LOADED WITH UP TO 10 ROUND FOLDING TABLES