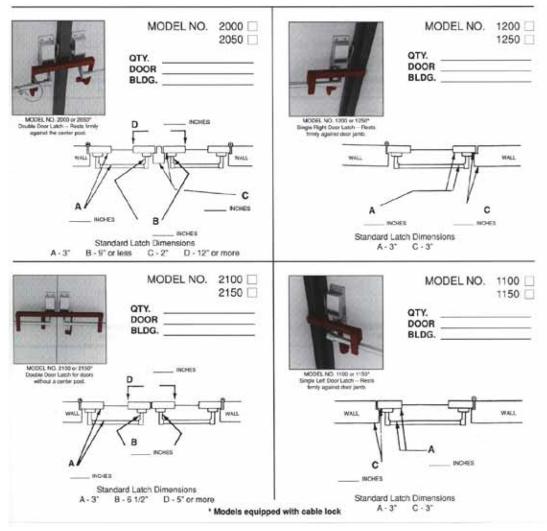

Please complete this form to determine if your doors can be secured by our standard security latches. All dimensions must be filled in completely. Give all measurements in inches.

A The distance between the inside face of the door and the panic bar. NOTE: The panic bar mechanism must be in the locked or released position to make this measurement.

**B** The distance across the panic bar hinge arms.

**C** The distance from the inside face of the door to the inner most surface of the center post.

**D** For doors with glass, please include dimension D. The distance between the glass windows.

## FLUSH MOUNT MODEL LATCHES