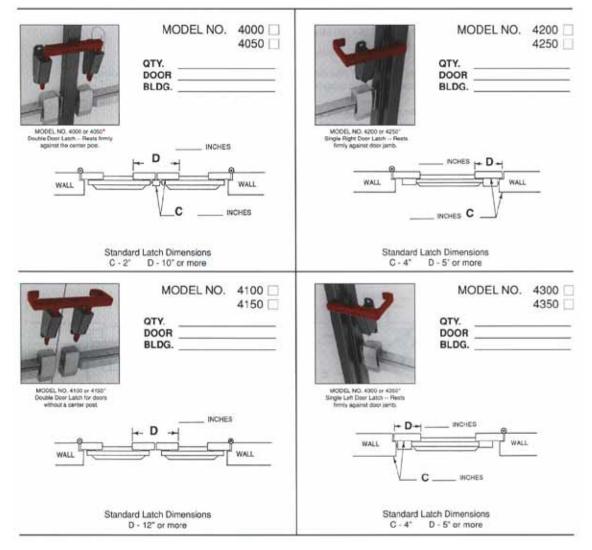

Please complete this form to determine if your doors can be secured by our standard security latches. All dimensions must be filled in completely. Give all measurements in inches.

A The distance between the inside face of the door and the panic bar. NOTE: The panic bar mechanism must be in the locked or released position to make this measurement.

**B** The distance across the panic bar hinge arms.

**C** The distance from the inside face of the door to the inner most surface of the center post.

**D** For doors with glass, please include dimension D. The distance between the glass windows.

## FLUSH MOUNT MODEL LATCHES