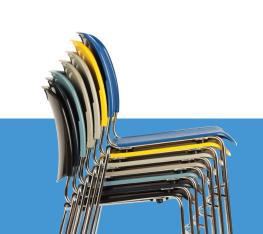

Summit Series

791G High Density Stacker w/ Ganging

- 7/16" Diameter Solid Steel Frame
- Molded Polypropylene Seat / Back
- Chrome Frame Finish
- Contoured Design for Strength and Comfort
- Non-marring Floor Glides Standard
- Handhold for Easy Handling
- Stacks 30-35 High on SW30 Dolly
- Steel Welded Ganging Connector
- 10 Year Warranty on Frame
- 5 Year Warranty Polypropylene

## **SPECIFICATIONS**

Stacking: 30 High (Height of 75")Stacking: 35 High (Height of 84")Dimensions: 19½" W x 20" D x 30½" HWeight: 14 Lbs.Weight Capacity: 300 Lbs.