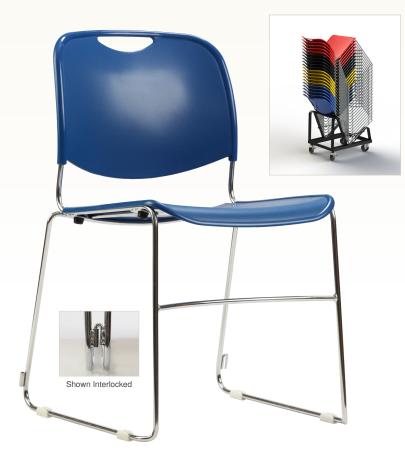

Summit Series

791G High Density Stacker w/ Ganging

- 7/16" Diameter Solid Steel Frame
- Molded Polypropylene Seat / Back
- Chrome Frame Finish
- Contoured Design for Strength and Comfort
- Non-marring Floor Glides Standard
- Handhold for Easy Handling
- Stacks 30-35 High on SW30 Dolly
- Steel Welded Ganging Connector
- 10 Year Warranty on Frame
- 5 Year Warranty Polypropylene

## **SPECIFICATIONS**

Stacking: 30 High (Height of 75")Stacking: 35 High (Height of 84")Dimensions: 19½" W x 20" D x 30½" HWeight: 14 Lbs.Weight Capacity: 300 Lbs.