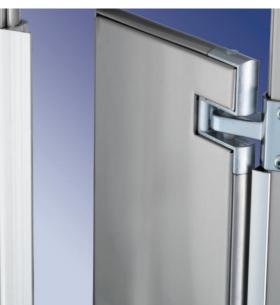

#### **Reasons to Consider Ultimate Privacy**™:

- No Sight System continuous stop and hinge side filler eliminate sightlines into the compartment is standard
- Available in powder coated steel and stainless steel
- Extra height panels and doors mounted lower to the floor and extended higher than normal to increase occupant privacy
- Can be configured to meet ADA requirements
- Full range of hardware options
- Meets competitor's specifications

- Satin or diamond textured finish available for stainless steel
- Stirrup brackets, standard hinges and concealed latch are standard on all heights
- · No Sight strips are standard on all heights and available either anodized or painted