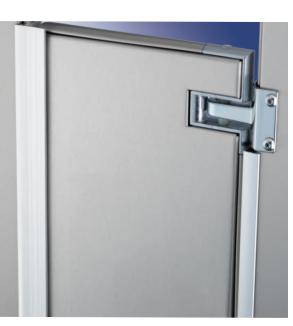

#### **Reasons to Consider Ultimate Privacy**™:

- No Sight System continuous stop and hinge side filler eliminate sightlines into the compartment is standard
- Available in powder coated steel and stainless steel
- Extra height panels and doors mounted lower to the floor and extended higher than normal to increase occupant privacy
- Can be configured to meet ADA requirements
- Full range of hardware options
- Meets competitor's specifications

- Satin or diamond textured finish available for stainless steel
- Stirrup brackets, standard hinges and concealed latch are standard on all heights
- · No Sight strips are standard on all heights and available either anodized or painted