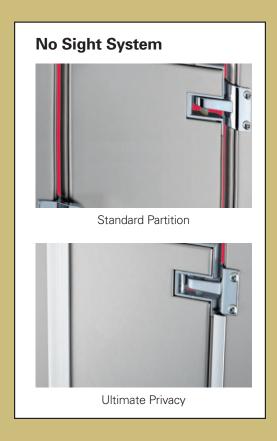

### **Compare Ultimate Privacy™ with standard partitions**

Standard partitions have open sightlines on sides and bottom.

Ultimate Privacy eliminates sightlines into the compartment.