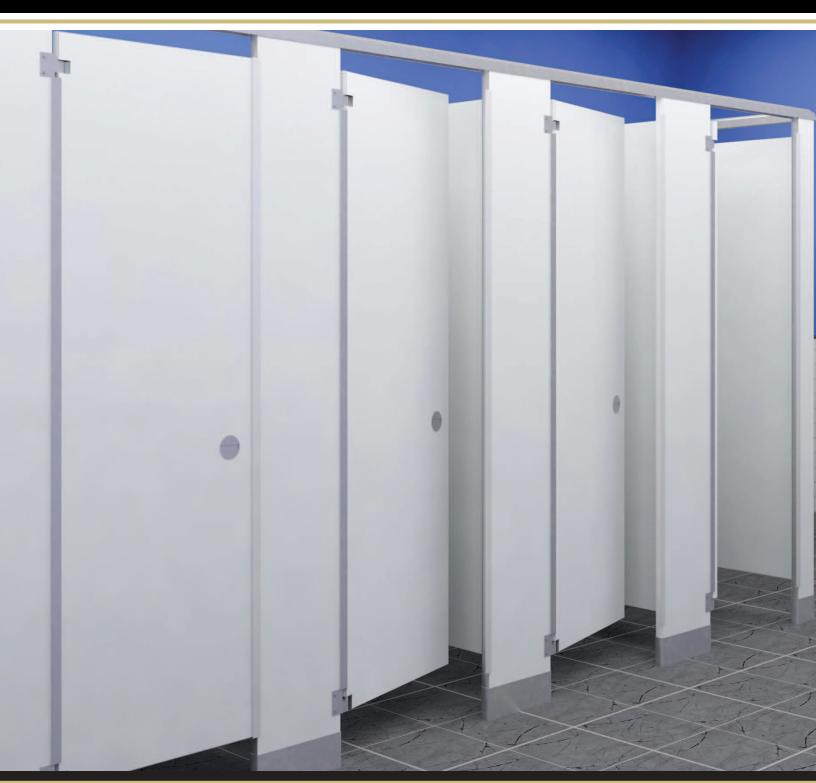

# ULTIMATE PRIVACY™ TOILET PARTITIONS

In environments where full privacy is a must, so is Ultimate Privacy™

ince 1957, Accurate Partitions Corp. has been providing high-performance toilet partitions that meet or exceed specifications, a tradition we are continuing with our Ultimate Privacy™ design. Doors and panels up to 72" high plus our No Sight system — continuous stop and hinge side filler that eliminates sightlines into the compartment — guarantee privacy.

#### **Reasons to Consider Ultimate Privacy**™:

- No Sight System continuous stop and hinge side filler eliminate sightlines into the compartment is standard
- Available in powder coated steel and stainless steel
- Extra height panels and doors mounted lower to the floor and extended higher than normal to increase occupant privacy
- Can be configured to meet ADA requirements
- Full range of hardware options
- Meets competitor's specifications