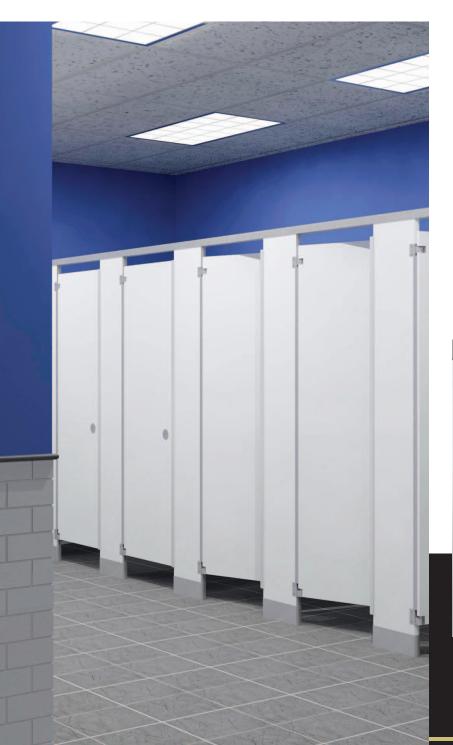

# ULTIMATE PRIVACY™ TOILET PARTITIONS

In environments where full privacy is a must, so is Ultimate Privacy™

ince 1957, Accurate Partitions Corp. has been providing high-performance toilet partitions that meet or exceed specifications, a tradition we are continuing with our Ultimate Privacy™ design. Doors and panels up to 72" high plus our No Sight system — continuous stop and hinge side filler that eliminates sightlines into the compartment — guarantee privacy.

#### **Reasons to Consider Ultimate Privacy**™:

- No Sight System continuous stop and hinge side filler eliminate sightlines into the compartment is standard
- Available in powder coated steel and stainless steel
- Extra height panels and doors mounted lower to the floor and extended higher than normal to increase occupant privacy
- Can be configured to meet ADA requirements
- Full range of hardware options
- Meets competitor's specifications