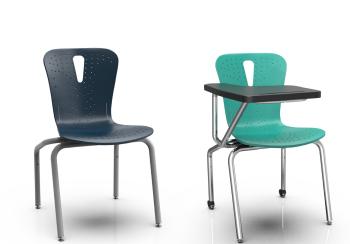

## **ARCATA SHELL**

Uniquely designed, high quality polypropylene shell for exceptional support and comfort. The poly shell is highly durable, resisting marring and fading and is designed for maximum comfort and support.

## ARCATA FRAME AND TABLET ARM

The chair frame is made of highly durable 18 gauge 1.125" steel tubing for superior durability and support. It comes available in black and grey powder coat paint, or chrome. Tablet arm frame is constructed from 18 gauge 1" steel tubing and the tablet arm is durable and light weight polypropylene.