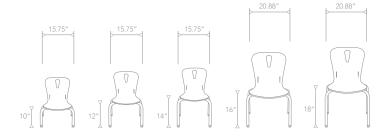

## **ARCATA SHELL**

Uniquely designed, high quality polypropylene shell for exceptional support and comfort. The poly shell is highly durable, resisting marring and fading and is designed for maximum comfort and support.

STANDARD SHEEL COLORS



## ARCATA FRAME AND TABLET ARM

The chair frame is made of highly durable 18 gauge 1.125" steel tubing for superior durability and support. It comes available in black and grey powder coat paint, or chrome. Tablet arm frame is constructed from 18 gauge 1" steel tubing and the tablet arm is durable and light weight polypropylene.

STANDARD FRAME FINISHES:







Black (BK)



Grey (GR)





| MODEL              | SEAT HEIGHT | TOTAL HEIGHT | LENGTH   | SEAT WIDTH | WEIGHT    |
|--------------------|-------------|--------------|----------|-----