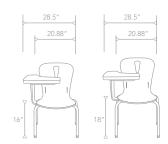

## ARCATA FRAME AND TABLET ARM

The chair frame is made of highly durable 18 gauge 1.125" steel tubing for superior durability and support. It comes available in black and grey powder coat paint, or chrome. Tablet arm frame is constructed from 18 gauge 1" steel tubing and the tablet arm is durable and light weight polypropylene.