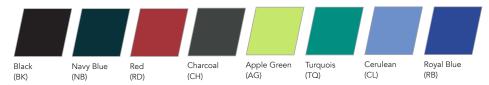

## **ARCATA SHELL**

Uniquely designed, high quality polypropylene shell for exceptional support and comfort. The poly shell is highly durable, resisting marring and fading and is designed for maximum comfort and support.

STANDARD SHEEL COLORS



## ARCATA FRAME AND TABLET ARM

The chair frame is made of highly durable 18 gauge 1.125" steel tubing for superior durability and support. It comes available in black and grey powder coat paint, or chrome. Tablet arm frame is constructed from 18 gauge 1" steel tubing and the tablet arm is durable and light weight polypropylene.

STANDARD FRAME FINISHES:







Black (BK)



Grey (GR)





| MODEL              | SEAT HEIGHT | TOTAL HEIGHT | LENGTH   | SEAT WIDTH | WEIGHT    |
|--------------------|-------------|--------------|----------|------------|-----------|
| PED-ARC-XX-XX-10   | 10"         | 20.625"      | 13.1875" | 15.75"     | 4.60 lbs  |
| PED-ARC-XX-XX-12   | 12"         | 22.625"      | 15"      | 15.75"     | 5.29 lbs  |
| PED-ARC-XX-XX-14   | 14"         | 24.625"      | 1