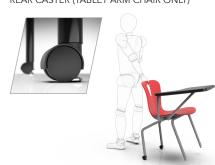

## ARCATA FRAME AND TABLET ARM

The chair frame is made of highly durable 18 gauge 1.125" steel tubing for superior durability and support. It comes available in black and grey powder coat paint, or chrome. Tablet arm frame is constructed from 18 gauge 1" steel tubing and the tablet arm is durable and light weight polypropylene.