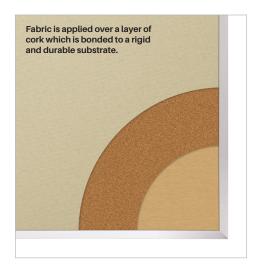

## Fabric Add-Cork Tackboard - Aluminum Trim

- Durable and non-fraying fabric over an Add-Cork substrate creates an economical and long lasting tackboard.
- Polyolefin fabric is washable and unaffected by most common household chemicals, salts, and cleansers. Fabric is also treated to resist the growth of stain- and odor-causing microbes, and is available in three colors.
- Add-Cork consists of .13" layer of natural cork bonded to .38" layer of rigid and durable substrate for added tack-holding power and durability.
- Featured with standard .88" clear anodized aluminum trim with hairline mitered corners. Anodized black aluminum trim available at an upcharge.
- TAA compliant. Manufactured in the US of foreign and domestic materials. Ten year limited warranty.

## Fabric Color Options:

Fabric Add-Cork Technical Information

- Fabric consists of 100% woven Polyolefin with a latex backing.
- Tested by an independent laboratory against standards for upholstery fabrics set by the National Association of Furniture Manufacturers.
- Washable and unaffected by most household chemicals, salts, and cleansers.
- A waterproof resin glue bonds the fabric to a .13" natural cork layer, which is permanently adhered to a .38" rigid and durable substrate.
- Vacuuming or light brushing is recommended to prevent dust and soil build up.
- Custom sizes are available.