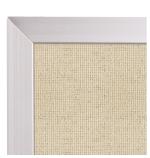

## Fabric Add-Cork Tackboard - Aluminum Trim

- Durable and non-fraying fabric over an Add-Cork substrate creates an economical and long lasting tackboard.
- Polyolefin fabric is washable and unaffected by most common household chemicals, salts, and cleansers. Fabric is also treated to resist the growth of stain- and odor-causing microbes, and is available in three colors.
- Add-Cork consists of .13" layer of natural cork bonded to .38" layer of rigid and durable substrate for added tack-holding power and durability.
- Featured with standard .88" clear anodized aluminum trim with hairline mitered corners. Anodized black aluminum trim available at an upcharge.
- TAA compliant. Manufactured in the US of foreign and domestic materials. Ten year limited warranty.