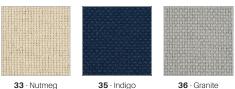

## Fabric Color Options:

Fabric Add-Cork Technical Information

- Fabric consists of 100% woven Polyolefin with a latex backing.
- Tested by an independent laboratory against standards for upholstery fabrics set by the National Association of Furniture Manufacturers.
- Washable and unaffected by most household chemicals, salts, and cleansers.
- A waterproof resin glue bonds the fabric to a .13" natural cork layer, which is permanently adhered to a .38" rigid and durable substrate.
- Vacuuming or light brushing is recommended to prevent dust and soil build up.
- Custom sizes are available.