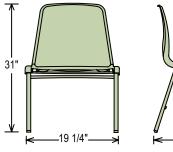

## **DIMENSIONS:**

## **OVERALL: 31"H X 19 1/4"W X 19 1/4"D**

SEAT: 18"H X 17"W X 16 3/4"D

OPTIONAL TABLET ARM: 5/8"H X 11"W X 23 1/2"D

**COLOR OPTIONS** 

#8110

#8118

**#8125** BLUE