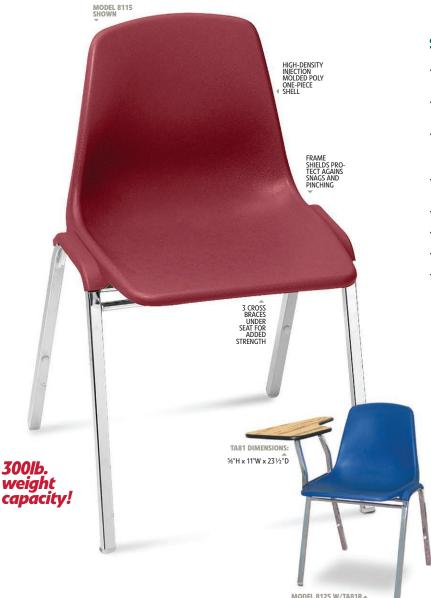

## **SPECS:**

- Features a chrome plated frame with 17-gauge 7/8" square tubing
- $\cdot$  3 underseat cross braces for added stability and durability
- Features a one piece, injection molded, color-impregnated, high-density polypropylene seat/back
- · Shell and frame shields to protect against snags and pinching
- · Anti-static shell
- · Can be stacked 12 high
- · 6 stack bumpers on each chair to protect finish
- · 300lb. weight capacity

## **OVERALL: 31"H X 19 1/4"W X 19 1/4"D**

SEAT: 18"H X 17"W X 16 3/4"D

OPTIONAL TABLET ARM: 5/8"H X 11"W X 23 1/2"D

**COLOR OPTIONS** 

#8110

#8118

**#8125** BLUE