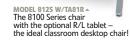

## **OVERALL: 31"H X 19 1/4"W X 19 1/4"D**

SEAT: 18"H X 17"W X 16 3/4"D

OPTIONAL TABLET ARM: 5/8"H X 11"W X 23 1/2"D

**COLOR OPTIONS** 

#8110

#8118

**#8125** BLUE