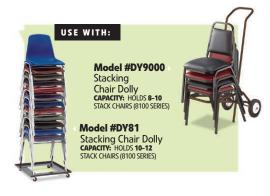

## **SPECS:**

- Features a chrome plated frame with 17-gauge 7/8" square tubing
- $\cdot$  3 underseat cross braces for added stability and durability
- Features a one piece, injection molded, color-impregnated, high-density polypropylene seat/back
- · Shell and frame shields to protect against snags and pinching
- · Anti-static shell
- · Can be stacked 12 high
- · 6 stack bumpers on each chair to protect finish
- · 300lb. weight capacity

## **DIMENSIONS:**

## **OVERALL: 31"H X 19 1/4"W X 19 1/4"D**

SEAT: 18"H X 17"W X 16 3/4"D

OPTIONAL TABLET ARM: 5/8"H X 11"W X 23 1/2"D





**COLOR OPTIONS** 

#8110

#8118

**#8125** BLUE