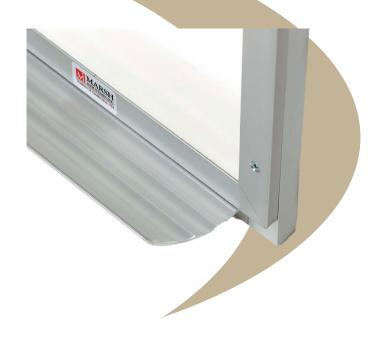

## **Retro-Fit Installations**

- So very simple anyone can do
- Instructions provided with your Retro-Fit boards when they arrive
- Requires only a drill with a hex head bit, caulking gun for adhesive
- Apply adhesive as instructed
- Line your Retro-Fit Board with the existing wall mounted board
- Affix the Retro-Fit Board using the self-tapping screws provided
- That's It! You now have an excellent magnetic marker surface to write on, project on and it all comes with a Forever Warranty on the writing surface.
- Instructional Video available at www.marsh-ind.com