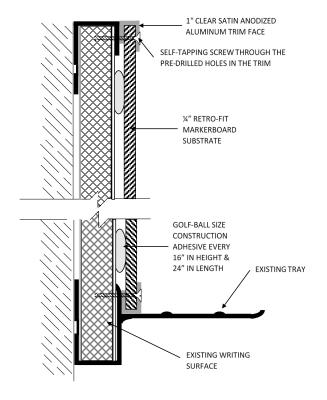

## **Retro-Fit Installations**

- So very simple anyone can do
- Instructions provided with your Retro-Fit boards when they arrive
- Requires only a drill with a hex head bit, caulking gun for adhesive
- Apply adhesive as instructed
- Line your Retro-Fit Board with the existing wall mounted board
- Affix the Retro-Fit Board using the self-tapping screws provided
- That's It! You now have an excellent magnetic marker surface to write on, project on and it all comes with a Forever Warranty on the writing surface.
- Instructional Video available at www.marsh-ind.com