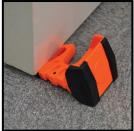

## An Easy to Use, Multi-Functional, Light Weight, Portable, Temporary Doorstop

- Multifunction door wedge can be placed in 3 locations on the door; top of door, over the hinge and bottom of door
- Works on virtually all interior and exterior doors
- Non-skid rubber pads prevents movement when placed on floor or top of door
- Ribbed construction for maximum strength while weighing less than 3 ounces
- Extremely durable Polycarbonate plastic construction, the same as bullet proof glass
- Small enough to fit in a pocket, strong enough to hold open the largest of doors and portable enough to hang on a uniform or trauma kit
- Designed with a hole to assist with carrying and storage
- Fire Marshall approved in most states
- · Proudly made in the U.S.A
- 100% recycled plastic
- Fluorescent colors for high visibility: Pink, Yellow, Orange, Black & Green

Top of the Door

Over the Hinge

Bottom of the Door

Worldwide Headquarters | Shiffler Equipment Sales, Inc. | P.O. Box 232 | 745 South Street | Chardon, OH 44024

Telephone: (800) 547-1539 | Facsimile: (800) 547-1535 | E-mail: c.service@shifflerequip.com