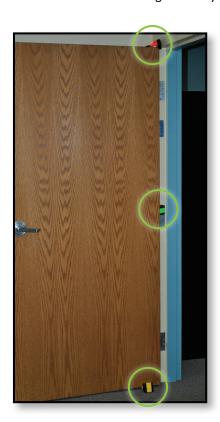

## An Easy to Use, Multi-Functional, Light Weight, Portable, Temporary Doorstop

- Multifunction door wedge can be placed in 3 locations on the door; top of door, over the hinge and bottom of door
- Works on virtually all interior and exterior doors
- Non-skid rubber pads prevents movement when placed on floor or top of door
- Ribbed construction for maximum strength while weighing less than 3 ounces
- Extremely durable Polycarbonate plastic construction, the same as bullet proof glass
- Small enough to fit in a pocket, strong enough to hold open the largest of doors and portable enough to hang on a uniform or trauma kit
- Designed with a hole to assist with carrying and storage
- Fire Marshall approved in most states
- · Proudly made in the U.S.A
- 100% recycled plastic
- Fluorescent colors for high visibility: Pink, Yellow, Orange, Black & Green

Top of the Door

Over the Hinge

Bottom of the Door

Worldwide Headquarters | Shiffler Equipment Sales, Inc. | P.O. Box 232 | 745 South Street | Chardon, OH 44024

Telephone: (800) 547-1539 | Facsimile: (800) 547-1535 | E-mail: c.service@shifflerequip.com