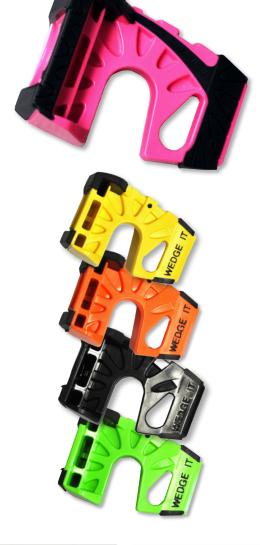

## WEDGE-IT DOOR WEDGES

## An Easy to Use, Multi-Functional, Light Weight, Portable, Temporary Doorstop

- Multifunction door wedge can be placed in 3 locations on the door; top of door, over the hinge and bottom of door
- Works on virtually all interior and exterior doors
- Non-skid rubber pads prevents movement when placed on floor or top of door
- Ribbed construction for maximum strength while weighing less than 3 ounces
- Extremely durable Polycarbonate plastic construction, the same as bullet proof glass
- Small enough to fit in a pocket, strong enough to hold open the largest of doors and portable enough to hang on a uniform or trauma kit
- Designed with a hole to assist with carrying and storage
- Fire Marshall approved in most states
- · Proudly made in the U.S.A
- 100% recycled plastic
- Fluorescent colors for high visibility: Pink, Yellow, Orange, Black & Green